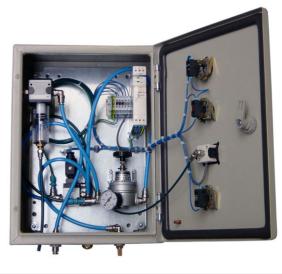

## **1. PNEUMATIC CONTROL BOXES**

ontrol boxes are made in function of customer specifications with a **wide variety of pneumatic components** like control valves, function valves, pressure regulators, filters, electronics and external connections. They are **professional assembled** & finished with short delivery terms.

### **Your advantages**

- Single source for components & assembling
- Selection of the best suitable components available
- Pneumatic, electric, electronic, vacuum, pressure sensing and controling
- Fast & professional assembled & tested

(2021/04)

More and more industrial production plants are operated with a **serial communication**. So, the control boxes will also be equipped with this integrated electronics. This gives you many advantages like:

- The operation of your complete production plant with **1 central fieldbus protocol**, e.g. Profibus DP with the Murr Electronic Cube20

- Reliable and quick monitoring
- Compact and easy to mount