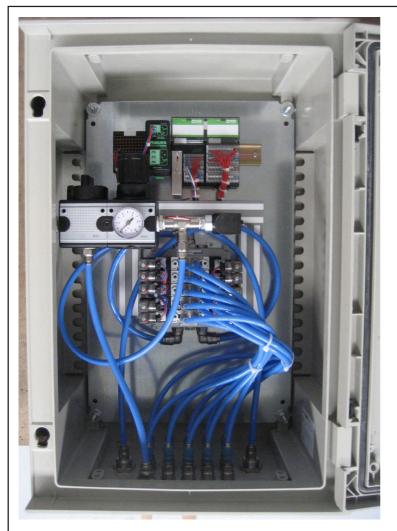

## **1. PNEUMATIC CONTROL BOXES**

ontrol boxes are made in function of customer specifications with a **wide variety of pneumatic components** like control valves, function valves, pressure regulators, filters, electronics and external connections. They are **professional assembled** & finished with short delivery terms.

### **Your advantages**

- Single source for components & assembling
- Selection of the best suitable components available
- Pneumatic, electric, electronic, vacuum, pressure sensing and controling
- Fast & professional assembled & tested

(2021/04)

More and more industrial production plants are operated with a **serial communication**. So, the control boxes will also be equipped with this integrated electronics. This gives you many advantages like:

- The operation of your complete production plant with **1 central fieldbus protocol**, e.g. Profibus DP with the Murr Electronic Cube20

- Reliable and quick monitoring
- Compact and easy to mount