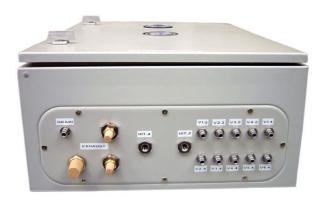

## **1. PNEUMATIC CONTROL BOXES**

ontrol boxes are made in function of customer specifications with a **wide variety of pneumatic components** like control valves, function valves, pressure regulators, filters, electronics and external connections. They are **professional assembled** & finished with short delivery terms.

### **Your advantages**

- Single source for components & assembling
- Selection of the best suitable components available
- Pneumatic, electric, electronic, vacuum, pressure sensing and controling
- Fast & professional assembled & tested