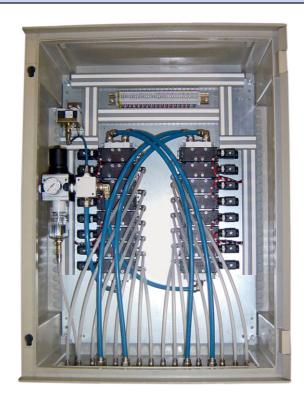

## **1. PNEUMATIC CONTROL BOXES**

ontrol boxes are made in function of customer specifications with a **wide variety of pneumatic components** like control valves, function valves, pressure regulators, filters, electronics and external connections. They are **professional assembled** & finished with short delivery terms.

### **Your advantages**

- Single source for components & assembling
- Selection of the best suitable components available
- Pneumatic, electric, electronic, vacuum, pressure sensing and controling
- Fast & professional assembled & tested